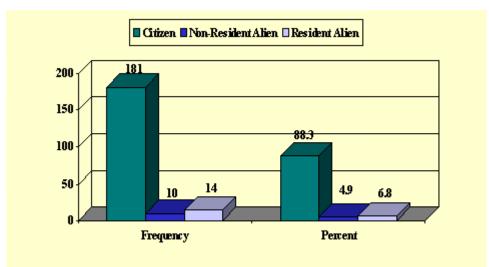

## Fall 1999 Full-Time Faculty Citizenship Statistics

|                       | Frequency | Percent |  |
|-----------------------|-----------|---------|--|
| US Citizen            | 181       | 88.3    |  |
| NR Alien              | 10        | 4.9     |  |
| <b>Resident Alien</b> | 14        | 6.8     |  |