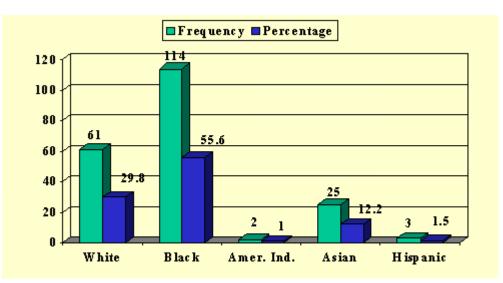

## Fall 1999 Full-Time Faculty Ethnic Statistics

|            | Frequency | Percent |  |
|------------|-----------|---------|--|
| White      | 61        | 29.8    |  |
| Black      | 114       | 55.6    |  |
| Amer. Ind. | 2         | 1.0     |  |
| Asian      | 25        | 12.2    |  |
| Hispanic   | 3         | 1.5     |  |