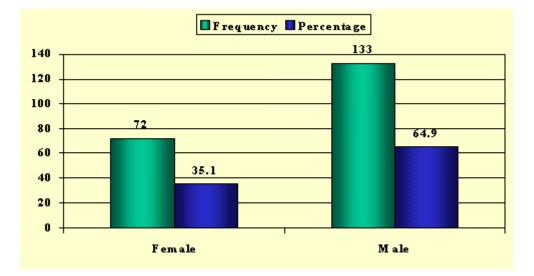

## Fall 1999 Full-Time Faculty Gender Status

|        | Frequency | Percent |
|--------|-----------|---------|
| Female | 72        | 35.1    |
| Male   | 133       | 64.9    |