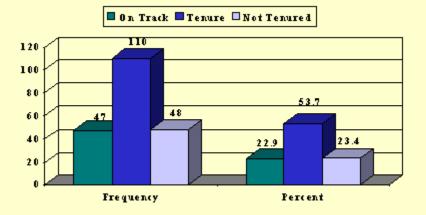

|             | Frequency | Percent |
|-------------|-----------|---------|
| On Track    | 47        | 22.9    |
| Tenure      | 110       | 53.7    |
| Not Tenured | 48        | 23.4    |