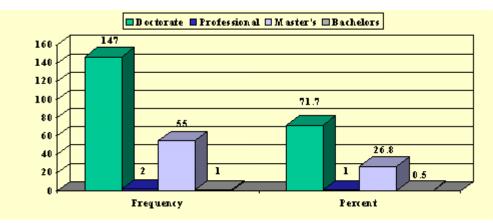

|              | Frequency | Percent |  |
|--------------|-----------|---------|--|
| Doctorate    | 147       | 71.7    |  |
| Professional | 2         | 1.0     |  |
| Master's     | 55        | 26.8    |  |
| Bachelor's   | 1         | 0.5     |  |